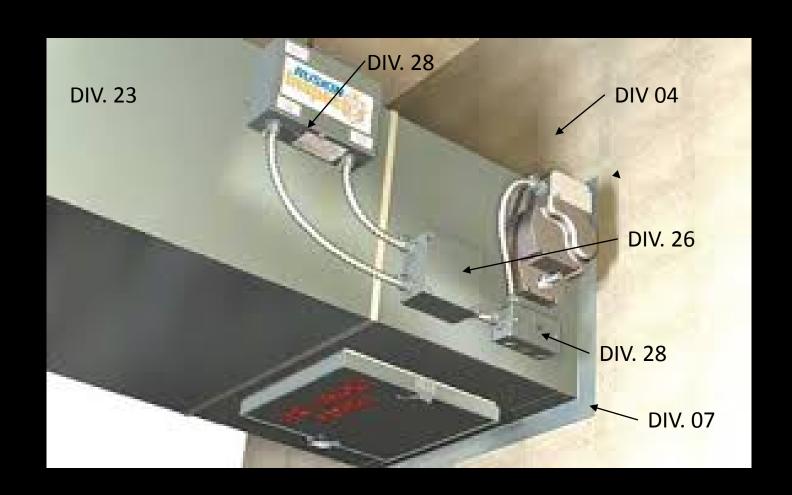

18 OCTOBER 2018

- NEW DUCT SMOKE DETECTORS AS INDICATED ON THE FIRE ALARM DRAWINGS SHALL BE FURNISHED UNDER DIVISION 28. INSTALLATION IN DUCTS INCLUDING SAMPLING TUBES SHALL BE UNDER DIVISION 23. THE DIVISION SUBCONTRACTOR SHALL CONNECT NEW DEVICES TO THE ADDRESSABLE CIRCUIT SERVING THE FLOOR AND PROVIDE EXTERNAL 24VDC POWER AS REQUIRED. ALL FAN UNITS SHALL BE WIRED FOR FAN SHUT-DOWN. COORDINATE WITH THE FIRE ALARM CONTRACTORS.
- THE DIVISION 26 CONTRACTOR SHALL PROVIDE WIRING, CONDUIT, RELAYS AND REMOTE LED/TEST SWITCH
- ALL DUCT DETECTORS SHALL BE SUPPLIED WITH REMOTE LED/TEST SWITCH MODULES TO BE INSTALLED AND WIRED BY THE DIVISION 26 CONTRACTOR, COORDINATE THE LOCATION OF THESE MODULES WITH THE OWNER.