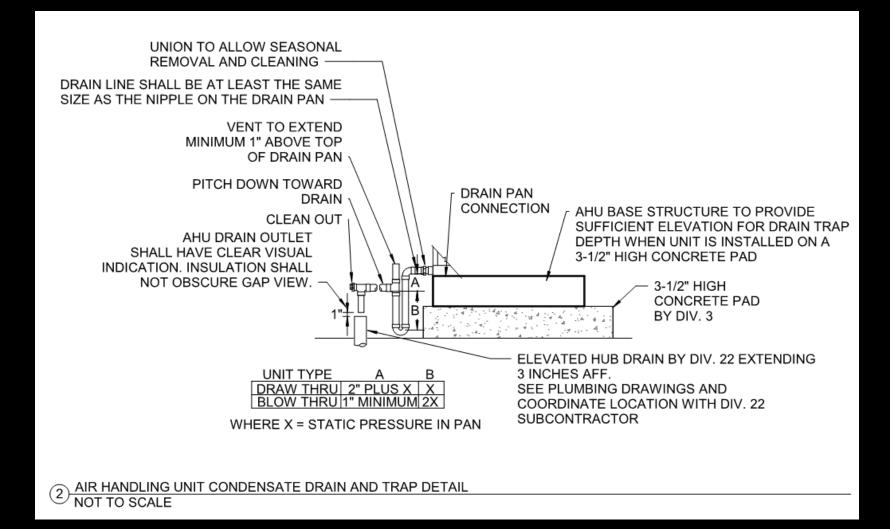

DINATE THE LOCATION OF THESE MODULES WITH THE OWNER.

8 DUCT SMOKE DETECTOR DETAIL NOT TO SCALE

18 OCTOBER 2018



(5) COMBINATION FIRE-SMOKE DAMPER COORDINATION DETAIL NOT TO SCALE

WELDED 20-GAUGE STAINLESS STEEL INSULATED HOOD AND BASE FLASHING SKIRT ALL BY **DIVISION 23** 20-GAUGE STAINLESS STEEL COLLAR AND INTERLOCKING FLASHING COPED TO PIPE JACKET OD NEW INSULATED GLYCOL HOT WATER PIPING AND JACKET SYSTEM. SEE DRAWINGS 24-GAUGE STAINLESS STEEL CAP FLASHING SEATED ON INSULATED CONTINUOUS **ROOF CURB** NEOPRENE SEALING STRIP ROOF BASE FLASHING PIPE UP THRU ROOF BETWEEN STRUCTURE

#### NOTES:

- SLOPE SERVICES AWAY FROM HOOD.
- FURNISH CURB TO CMR FOR INSTALLATION. TOP PLENUM AND COUNTER-FLASHING OF BOX BY DIVISION 23 CONTRACTOR.

7 ROOF PIPE PENETRATION NOT TO SCALE

18 OCTOBER 2018