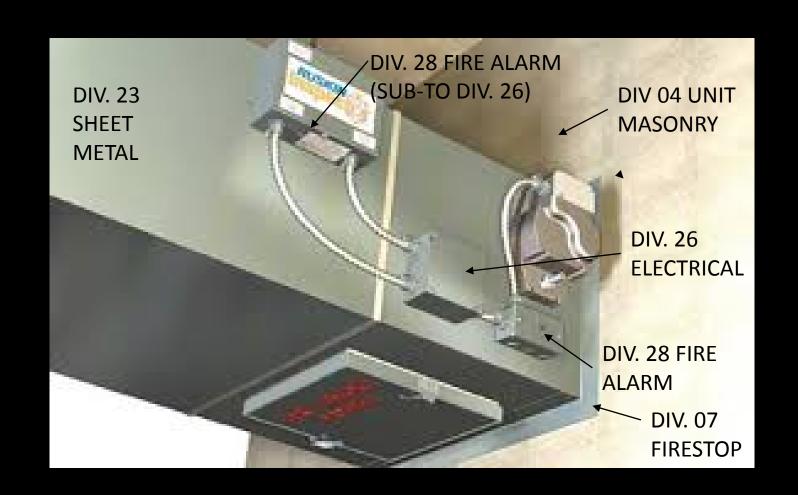

18 OCTOBER 2018

- NEW DUCT SMOKE DETECTORS AS INDICATED ON THE FIRE ALARM DRAWINGS SHALL BE FURNISHED UNDER DIVISION 28. INSTALLATION IN DUCTS INCLUDING SAMPLING TUBES SHALL BE UNDER DIVISION 23. THE DIVISION SUBCONTRACTOR SHALL CONNECT NEW DEVICES TO THE ADDRESSABLE CIRCUIT SERVING THE FLOOR AND PROVIDE EXTERNAL 24VDC POWER AS REQUIRED. ALL FAN UNITS SHALL BE WIRED FOR FAN SHUT-DOWN. COORDINATE WITH THE FIRE ALARM CONTRACTORS.
- THE DIVISION 26 CONTRACTOR SHALL PROVIDE WIRING, CONDUIT, RELAYS AND REMOTE LED/TEST SWITCH
- ALL DUCT DETECTORS SHALL BE SUPPLIED WITH REMOTE LED/TEST SWITCH MODULES TO BE INSTALLED AND WIRED BY THE DIVISION 26 CONTRACTOR, COORDINATE THE LOCATION OF THESE MODULES WITH THE OWNER.