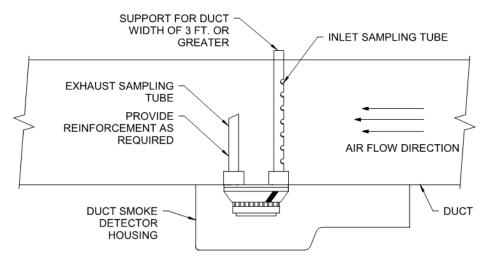

8 DUCT SMOKE DETECTOR DETAIL NOT TO SCALE

18 OCTOBER 2018

(5) COMBINATION FIRE-SMOKE DAMPER COORDINATION DETAIL NOT TO SCALE

WELDED 20-GAUGE STAINLESS STEEL INSULATED HOOD AND BASE FLASHING SKIRT ALL BY **DIVISION 23** 20-GAUGE STAINLESS STEEL COLLAR AND INTERLOCKING FLASHING COPED TO PIPE JACKET OD NEW INSULATED GLYCOL HOT WATER PIPING AND JACKET SYSTEM. SEE DRAWINGS 24-GAUGE STAINLESS STEEL CAP FLASHING SEATED ON INSULATED CONTINUOUS **ROOF CURB** NEOPRENE SEALING STRIP ROOF BASE FLASHING PIPE UP THRU ROOF BETWEEN STRUCTURE