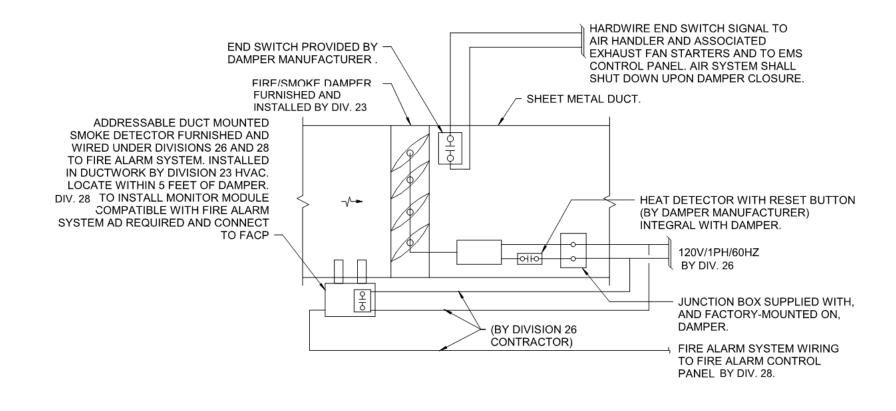

18 OCTOBER 2018

- NEW DUCT SMOKE DETECTORS AS INDICATED ON THE FIRE ALARM DRAWINGS SHALL BE FURNISHED UNDER DIVISION 28. INSTALLATION IN DUCTS INCLUDING SAMPLING TUBES SHALL BE UNDER DIVISION 23. THE DIVISION SUBCONTRACTOR SHALL CONNECT NEW DEVICES TO THE ADDRESSABLE CIRCUIT SERVING THE FLOOR AND PROVIDE EXTERNAL 24VDC POWER AS REQUIRED. ALL FAN UNITS SHALL BE WIRED FOR FAN SHUT-DOWN. COORDINATE WITH THE FIRE ALARM CONTRACTORS.
- THE DIVISION 26 CONTRACTOR SHALL PROVIDE WIRING, CONDUIT, RELAYS AND REMOTE LED/TEST SWITCH
- ALL DUCT DETECTORS SHALL BE SUPPLIED WITH REMOTE LED/TEST SWITCH MODULES TO BE INSTALLED AND WIRED BY THE DIVISION 26 CONTRACTOR, COORDINATE THE LOCATION OF THESE MODULES WITH THE OWNER.