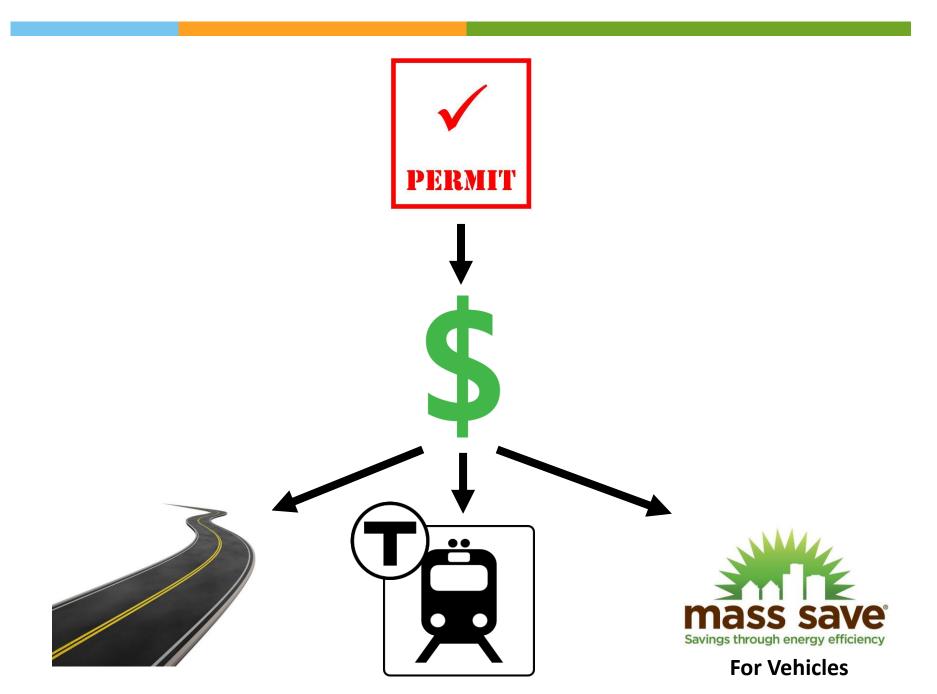

# Creating a "RGGI for Transportation"

# A Regional, Market-Based Approach to Transportation Emissions

- Transportation & Climate Initiative
  - Convened by Georgetown Climate Center in 2010
  - State staff meet regularly
- Subset of states moving ahead
  - CT, DE, DC, MA, MD, NY, RI, and VT
  - Starting with listening sessions
  - Ambitious states can launch policy efforts
  - Additional states can join in the future