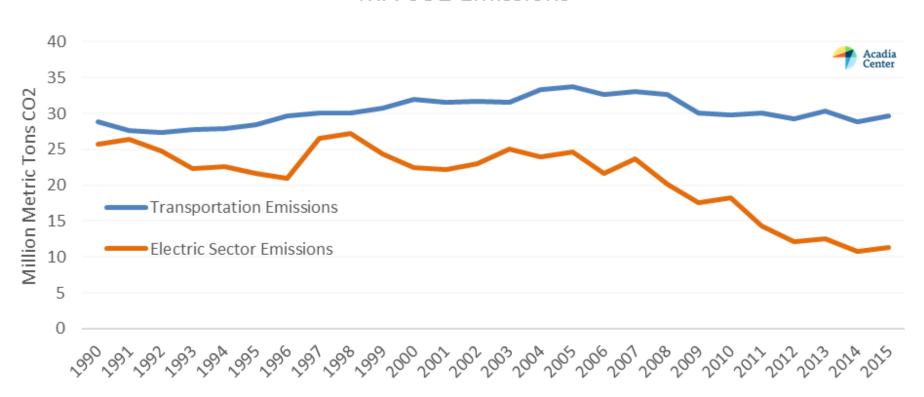

## Emissions have declined in the electricity sector, but not in the transportation sector

#### MA CO2 Emissions