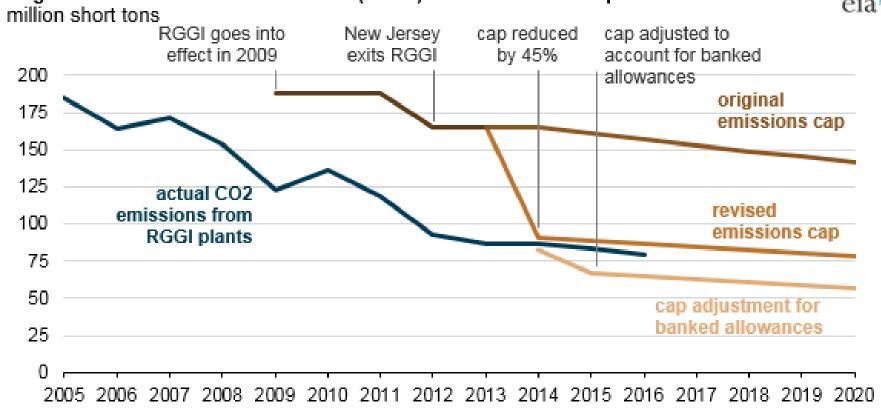

## RGGI Cap

## Under the Regional Greenhouse Gas Initiative (RGGI):

- Emissions down 35%
- Generated more than \$400 million for Mass
   Save and other energy efficiency programs
- Electricity bills have come down for consumers
- The economy has grown by more than 30%