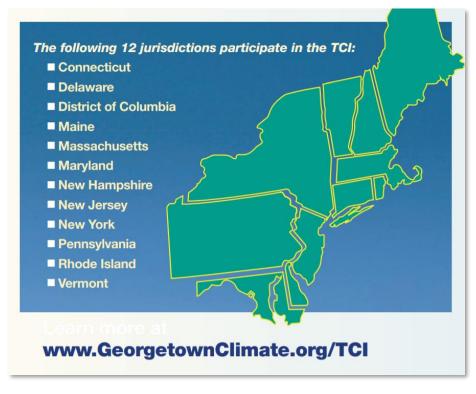

# A Regional, Market-Based Approach to Transportation Emissions

- Transportation & Climate Initiative
  - Convened by Georgetown Climate Center in 2010
  - State staff meet regularly
- Subset of states moving ahead
  - CT, DE, DC, MA, MD, NY, RI, and VT
  - Starting with listening sessions
  - Ambitious states can launch policy efforts
  - Additional states can join in the future