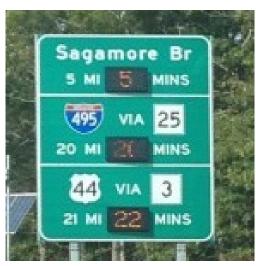

#### **Data Sources**

- ALPR Automatic License Plate Readers
- Radar Speed Signs
- Toll Gantry's
- Cameras
- Sign Readers
- Smart Asset Instrumentation
- CORS Continuously Operating Reference Station
- RWIS Road Weather Information Systems
- Mass511 Traveler Information System
- INREX and RITIS
- Bluetooth and GPS
- Maintenance and Project Tracking
- Mapping Partnerships (Waze, Apple, Google, etc.)
- Social Media