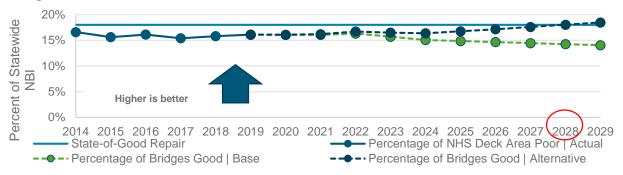

#### Improving Bridge Condition

#### **NHS Bridge Deck Area in Good Condition**