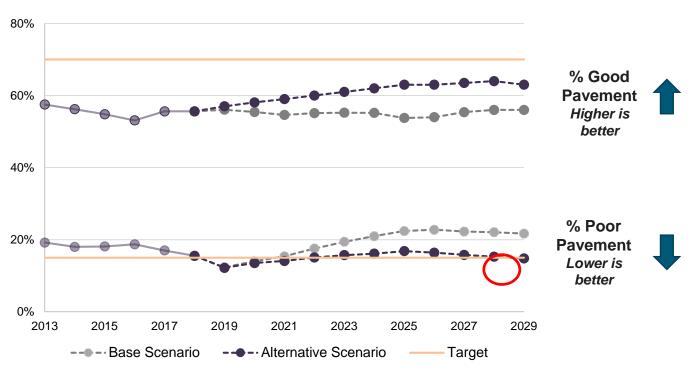

#### **TAMP: Pavement Gap Analysis**

|                |                                                           |        | 10 Year  |     |
|----------------|-----------------------------------------------------------|--------|----------|-----|
|                | Measure                                                   | Target | Forecast | Gap |
|                | Percent of Interstate in Good/Excellent Condition         | 90     | 77       | -13 |
| State Measures | Percent of Interstate in Poor Condition                   | <4     | 1.2      | 2.8 |
| (PSI)          | Percent of NHS non-Interstate in Good/Excellent Condition | >70    | 63       | -7  |
|                | Percent of NHS non-Interstate in Poor Condition           | <15    | 15       | -1  |

- Plan forecasts progress in DOT non-interstate pavement over the next five years through increased investment (+ \$30 M/year) within 202-2024 CIP
- Need for equivalent focused investment in non-interstate municipal pavements
- Interstate condition will remain at target levels for next five years, condition and investment levels will be evaluated in planning cycles in light of forecasted decline post 2025