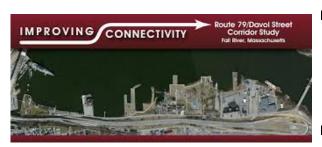

#### <u>Design Build – Upcoming Projects</u>

- Charlton Oxford Route 20
  - \$60 million
- Fall River Route 79/Davol Street
  - \$70 million
- Hopkinton 495/90 Interchange
  - \$270 million
- Boston Allston Intermodal
  - ~ \$1 billion
- Newton-Weston Multiple Bridges
  - \$180 million