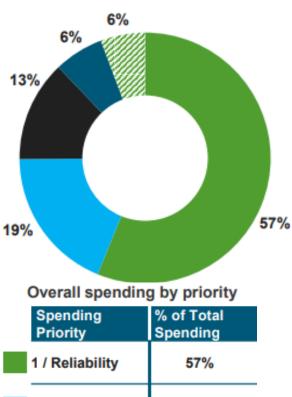

| Priority                       | Spending |
|--------------------------------|----------|
| 1 / Reliability                | 57%      |
| 2 / Modernization              | 19%      |
| 3 / Expansion                  | 13%      |
| Planning & Enterprise Services | 6%       |
| Chapter 90                     | 6%       |
|                                |          |