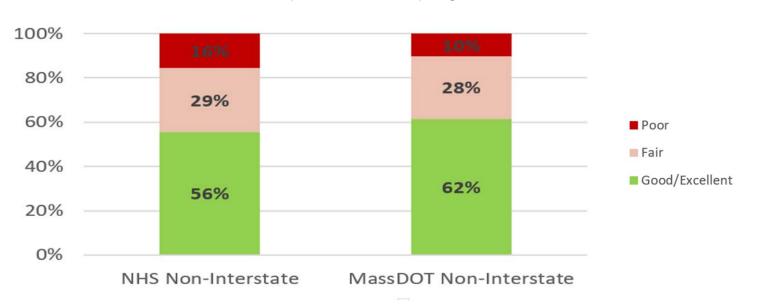

#### Improving Pavement Condition

#### **NHS Non Interstate Pavement Condition**

= target achieved