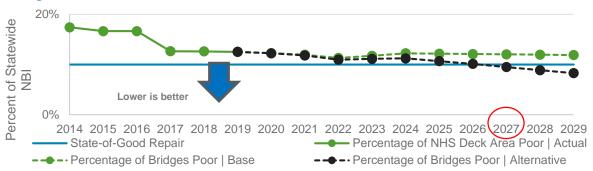

#### **TAMP:** Bridges Gap Analysis

|                  | Measure                                               | Target | 10 Year<br>Forecast | Gap  |
|------------------|-------------------------------------------------------|--------|---------------------|------|
| Fodoral Magauras | Percent of NHS Bridges by Deck Area in Good Condition | >18    | 14                  | -4   |
| Federal Measures | Percent of NHS Bridges by Deck Area in Poor Condition | <10    | 11.9                | -1.9 |
| State Measure    | Percentage of Statewide NBI Bridges Poor (by Count)   | <10    | 12.2                | -2.2 |

- Performance measures aligned with MassDOT Tracker
- Gap analysis performed on long term target currently identified by tracker for Federal Measures
- Plan identifies "Do No Harm Target" for state-wide poor count

Long term bridge targets remain challenging at current investment level