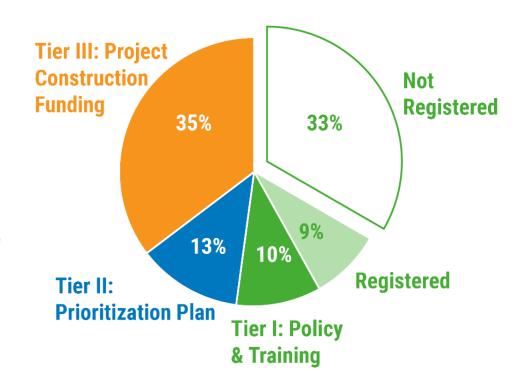

# **Statewide Program Participation**

The Complete Streets Funding Program has shown success in both attracting participation and advancing participants through the program tiers.

67% of Massachusetts' 351 municipalities are at some stage of participation in the program