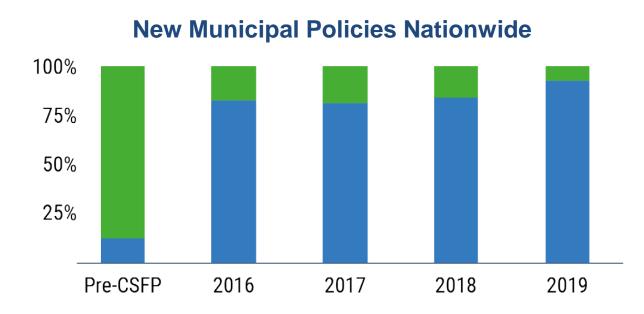

# **National Leadership**

The efforts of Massachusetts cities and towns have been recognized by Smart Growth America on the annual "Best Complete Street Policies" list every year since 2013.

82%

of the new city-level Complete Streets policies adopted in the United States since 2016 were for municipalities in Massachusetts

# **Statewide Program Participation**

The Complete Streets Funding Program has shown success in both attracting participation and advancing participants through the program tiers.

67% of Massachusetts' 351 municipalities are at some stage of participation in the program

89% of Massachusetts municipalities have completed MassDOT Complete Streets training.