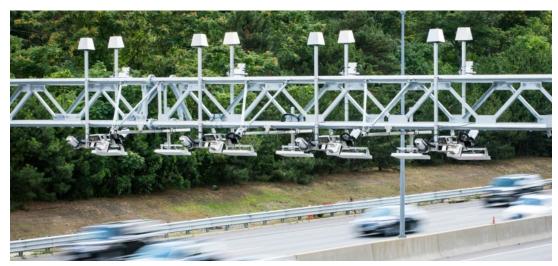

#### **Data Sources**

- ALPR Automatic License Plate Readers
- Radar Speed Signs
- Toll Gantry's
- Cameras
- Sign Readers
- Smart Asset Instrumentation
- CORS Continuously Operating Reference Station
- RWIS Road Weather Information Systems
- Mass511 Traveler Information System
- INREX and RITIS
- Bluetooth and GPS
- Maintenance and Project Tracking
- Mapping Partnerships (Waze, Apple, Google, etc.)
- Social Media