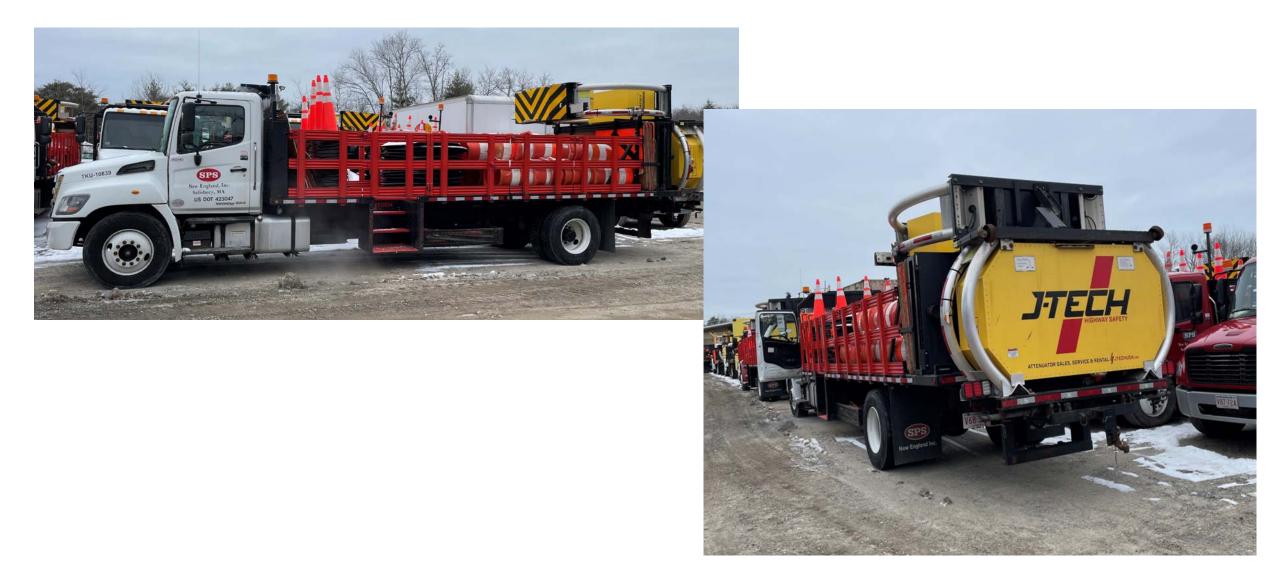

#### Standard Truck Mounted Attenuator (TMA)

















# Arrow Board ConnectedTech M

# Welcome to ConnectedTech by iCone

ConnectedTech<sup>™</sup> is a suite of technology devices that interface with existing traffic control equipment. Once deployed, our interrelated products intelligently report work zone data directly to navigation systems and in-dash of connected cars.

The platform improves safety for drivers and workers, travel times,

and eventually, will aid the real-time decisions of vehicles as they approach active work areas.

(612)



Whether your traffic management and safety equipment are from one manufacturer or several, iCone's ConnectedTech products work with all of them; giving you peace of mind and a single source to monitor work zone information from.

# **ConnectedTech AB** (Arrow Board) Kit

# **Connect y