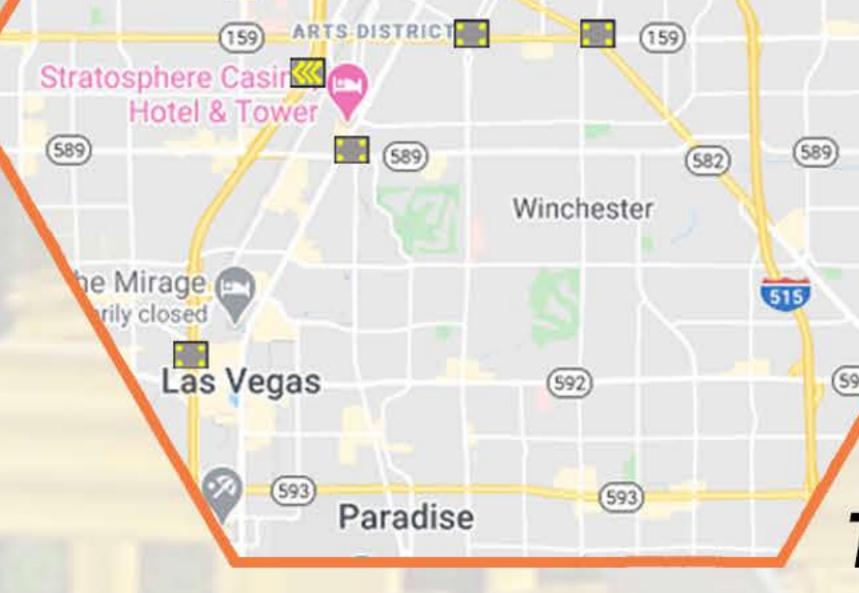

### **Technical Features**

The ConnectedTech Arrow Board Kit provides the following comprehensive information on the operation management and health of your arrow panels:

#### Position

- Once activated, Transmits GPS location and 'ON' status of the Board.
- Once deactivated, Transmits GPS location and 'OFF' status of the Board. Updates location and 'OFF' status at 4

#### **Arrow Mode**

- Determines if the arrows are in the following modes:
  - LEFT/RIGHT/DOUBLE (Static Arrow, Moving Arrow, Sequential Arrow, Sequential Chevrons)
     CAUTION (Flashing

#### **Board Status**

- Once activated Status of your arrow board is posted to XML within 2 minutes.
- Upon deactivation, Status posted to XML within 60 seconds.
- Transmits Arrow Panel status

hour intervals.
Information is transferred to Navigation Systems (e.g. Waze) and available for