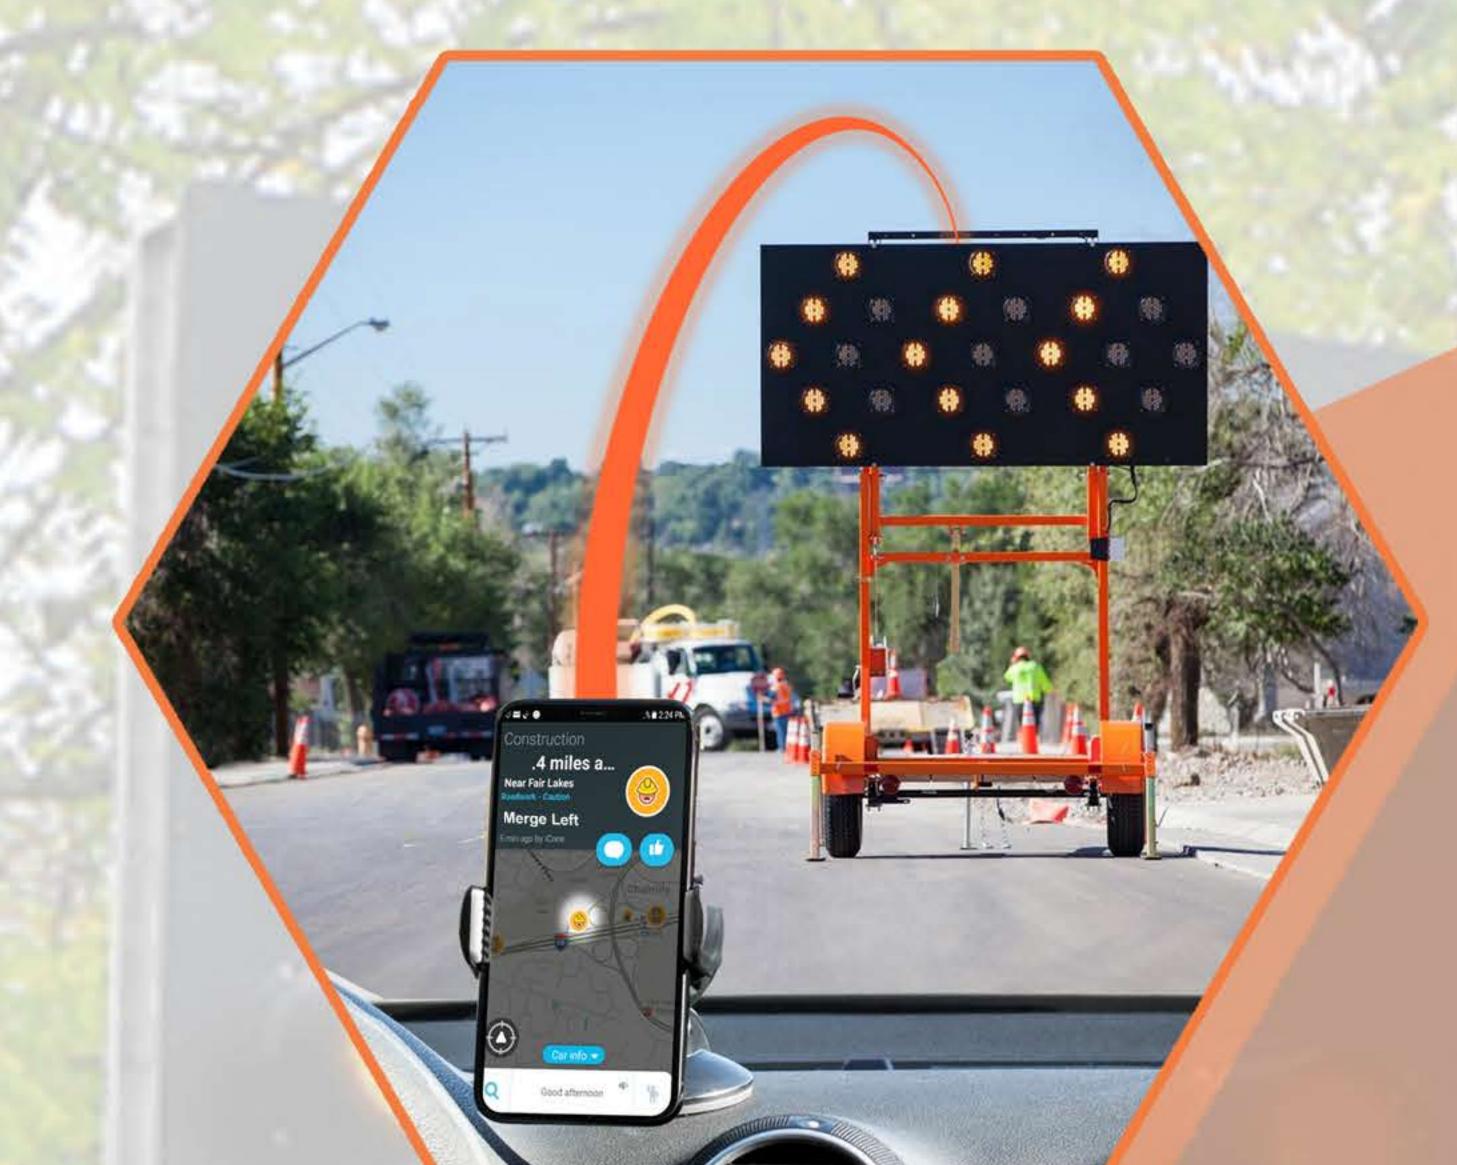

# Welcome to ConnectedTech by iCone

ConnectedTech<sup>™</sup> is a suite of technology devices that interface with existing traffic control equipment. Once deployed, our interrelated products intelligently report work zone data directly to navigation systems and in-dash of connected cars.

The platform improves safety for drivers and workers, travel times,

and eventually, will aid the real-time decisions of vehicles as they approach active work areas.

(612)

Whether your traffic management and safety equipment are from one manufacturer or several, iCone's ConnectedTech products work with all of them; giving you peace of mind and a single source to monitor work zone information from.