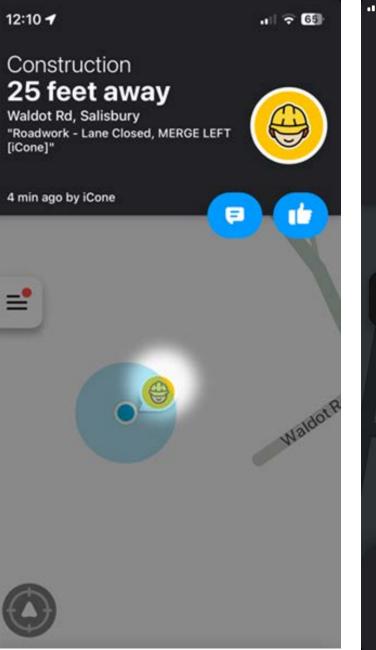

The platform improves safety for drivers and workers, travel times,

and eventually, will aid the real-time decisions of vehicles as they approach active work areas.

(612)

Whether your traffic management and safety equipment are from one manufacturer or several, iCone's ConnectedTech products work with all of them; giving you peace of mind and a single source to monitor work zone information from.

#### **Board Status**

- Once activated Status of your arrow board is posted to XML within 2 minutes.
- Upon deactivation, Status posted to XML within 60 seconds.
- Transmits Arrow Panel status

hour intervals.
Information is transferred to Navigation Systems (e.g. Waze) and available for