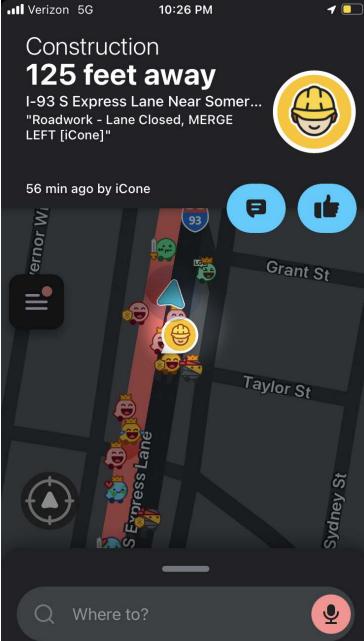

The platform improves safety for drivers and workers, travel times,

and eventually, will aid the real-time decisions of vehicles as they approach active work areas.

(612)

Whether your traffic management and safety equipment are from one manufacturer or several, iCone's ConnectedTech products work with all of them; giving you peace of mind and a single source to monitor work zone information from.

#### **Board Status**

- Once activated Status of your arrow board is posted to XML within 2 minutes.
- Upon deactivation, Status posted to XML within 60 seconds.
- Transmits Arrow Panel status

hour intervals.
Information is transferred to Navigation Systems (e.g. Waze) and available for