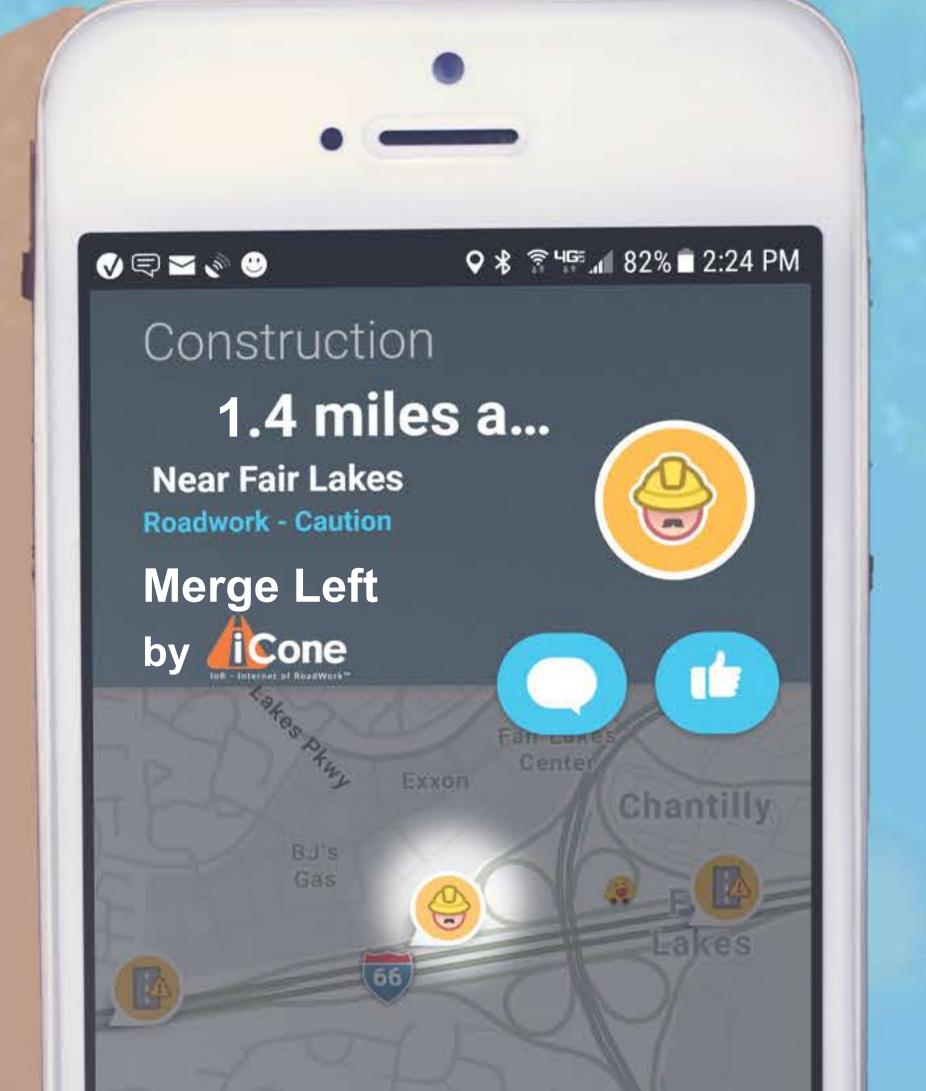

# **Connect your Arrow Boards**

Real-time information about the status & state of your arrow boards.

The Arrow Board Kit will transform your arrow boards to have the ability to transfer data over a cloud network without human interaction and enhance the capabilities of your equipment.

## Make your Work Zones Safe, Smart & Compliant!

As State DOTs start mandating that work zone equipment, especially Arrow Boards, are connected to mapping, navigation, and trip-routing systems, the Arrow Board kit can be quickly retrofitted to existing panels. iCone is currently working with OEM developers to have new panels already outfitted with the Arrow Board Kit.

### **Technical Features**

The ConnectedTech Arrow Board Kit provides the following comprehensive information on the operation management and health of your arrow panels: