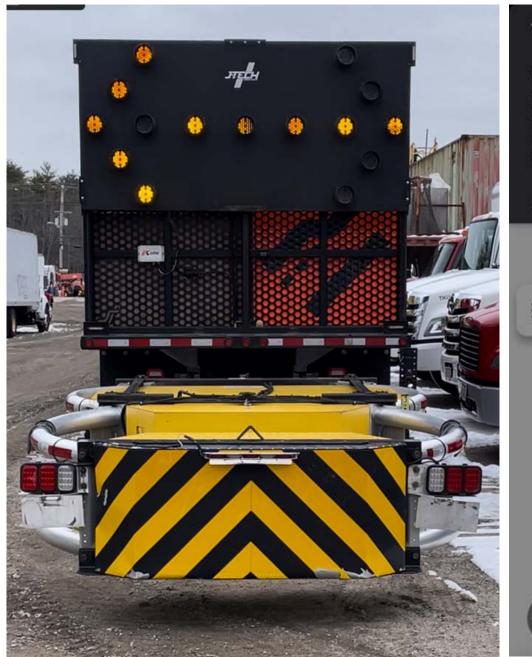

# Arrow Board ConnectedTech M

# **ConnectedTech AB** (Arrow Board) Kit

# **Connect your Arrow Boards**

Real-time information about the status & state of your arrow boards.

The Arrow Board Kit will transform your arrow boards to have the ability to transfer data over a cloud network without human interaction and enhance the capabilities of your equipment.

## Make your Work Zones Safe, Smart & Compliant!

As State DOTs start mandating that work zone equipment, especially Arrow Boards, are connected to mapping, navigation, and trip-routing systems, the Arrow Board kit can be quickly retrofitted to existing panels. iCone is currently working with OEM developers to have new panels already outfitted with the Arrow Board Kit.