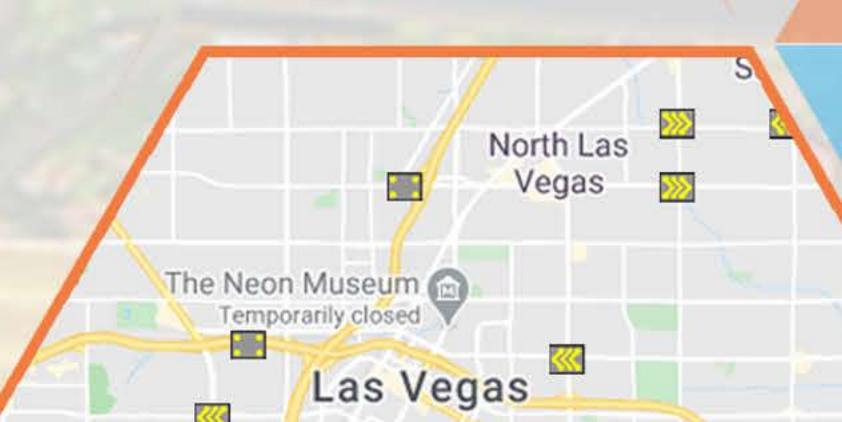

### **Technical Features**

The ConnectedTech Arrow Board Kit provides the following comprehensive information on the operation management and health of your arrow panels:

#### Position

- Once activated, Transmits GPS location and 'ON' status of the Board.
- Once deactivated, Transmits GPS location and 'OFF' status of the Board. Updates location and 'OFF' status at 4

#### **Arrow Mode**

- Determines if the arrows are in the following modes:
  - LEFT/RIGHT/DOUBLE (Static Arrow, Moving Arrow, Sequential Arrow, Sequential Chevrons)
     CAUTION (Flashing

#### **Board Status**

- Once activated Status of your arrow board is posted to XML within 2 minutes.
- Upon deactivation, Status posted to XML within 60 seconds.
- Transmits Arrow Panel status

hour intervals.
Information is transferred to Navigation Systems (e.g. Waze) and available for